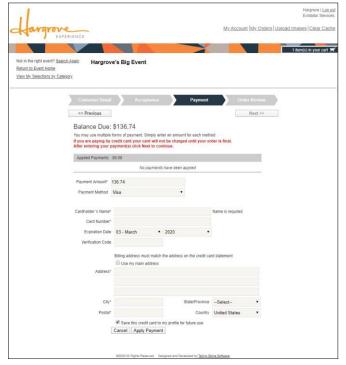

## ADD A CREDIT CARD WHEN PLACING ORDERS

When you are done ordering, check out by clicking on your Cart.

Review your order & customer details.

After reviewing and accepting the Terms & Conditions, add your credit card under the Payment section.

Complete the credit card information fields.

Select **Save this credit card to my profile for future use.** – This saves the card to your account for future orders, material handling charges, and any potential refunds.

Apply payment & finalize your order.